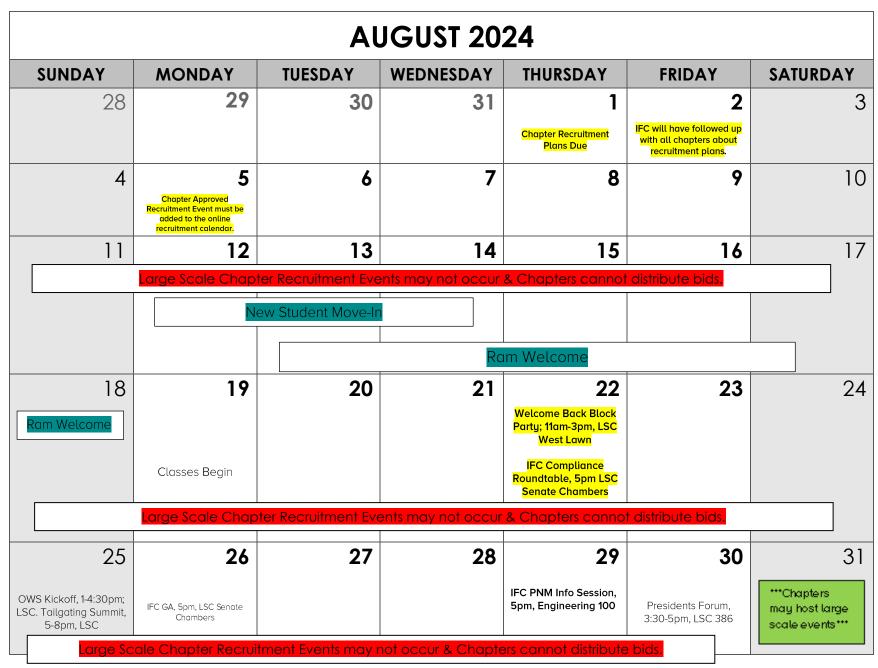

Template © calendarlabs.com

| SEPTEMBER 2024             |                                                             |              |                           |                                                       |                                        |                                         |
|----------------------------|-------------------------------------------------------------|--------------|---------------------------|-------------------------------------------------------|----------------------------------------|-----------------------------------------|
| SUNDAY                     | MONDAY                                                      | TUESDAY      | WEDNESDAY                 | THURSDAY                                              | FRIDAY